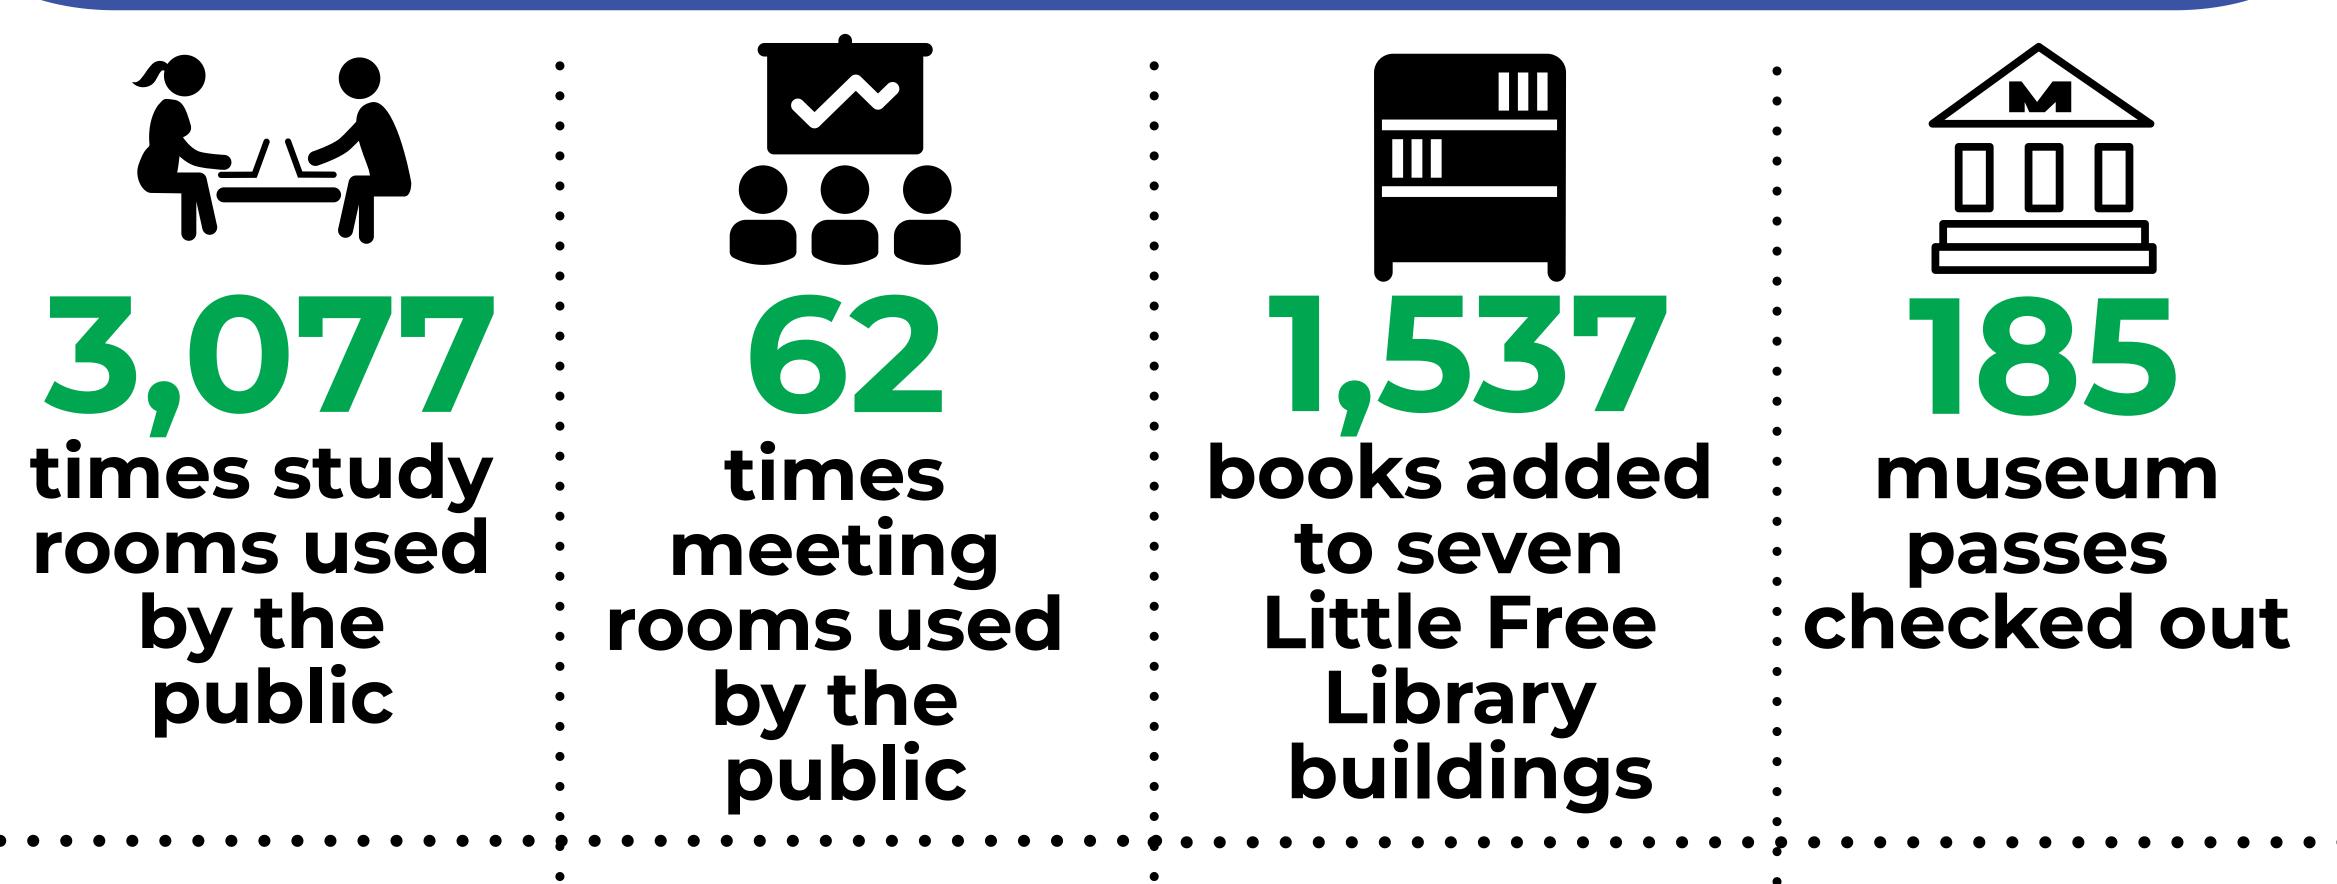

# 2022 YEAR in REVIEW



## Top 10 checked out items



## programs offered













# 106,637 physical items in the collection

|                  | 20,957                             | 240                |
|------------------|------------------------------------|--------------------|
| website sessions | reference<br>questions<br>answered | volunteer<br>hours |



# weeks open to the public

hours open to the public

items delivered to homebound patrons





### summer lunches served

**375** passports processed generating \$13,125 in revenue

PASSPORT

i
i
i
i
i
i
i
i
i
i
i
i
i
i
i
i
i
i
i
i
i
i
i
i
i
i
i
i
i
i
i
i
i
i
i
i
i
i
i
i
i
i
i
i
i
i
i
i
i
i
i
i
i
i
i
i
i
i
i
i
i
i
i
i
i
i
i
i
i
i
i
i
i
i
i
i
i
i
i
i
i
i
i
i
i
i
i
i
i
i
i
i
i
i
i
i
i
i
i
i
i
i
i
i
i
i
i
i
i
i
i
i
i
i
i
i
i
i
i
i
i
i
i
i
i
i
i
i
i
i
i
i
i
i
i
i
i
i
i
i
i
i
i
i
i
i
i
i
i
i
i
i
i
i
i
i
i
i
i
i
i
i
i
i
i
i
i
i
i
i
i
i
i
i
i
i
i
i
i
i
i
i
i
i
i
i<