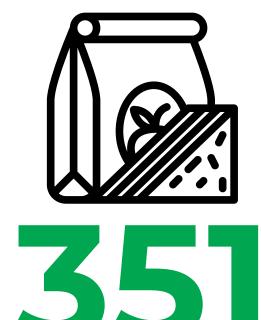

### summer lunches served

**375** passports processed generating \$13,125 in revenue

PASSPORT

i
i
i
i
i
i
i
i
i
i
i
i
i
i
i
i
i
i
i
i
i
i
i
i
i
i
i
i
i
i
i
i
i
i
i
i
i
i
i
i
i
i
i
i
i
i
i
i
i
i
i
i
i
i
i
i
i
i
i
i
i
i
i
i
i
i
i
i
i
i
i
i
i
i
i
i
i
i
i
i
i
i
i
i
i
i
i
i
i
i
i
i
i
i
i
i
i
i
i
i
i
i
i
i
i
i
i
i
i
i
i
i
i
i
i
i
i
i
i
i
i
i
i
i
i
i
i
i
i
i
i
i
i
i
i
i
i
i
i
i
i
i
i
i
i
i
i
i
i
i
i
i
i
i
i
i
i
i
i
i
i
i
i
i
i
i
i
i
i
i
i
i
i
i
i
i
i
i
i
i
i
i
i
i
i
i<