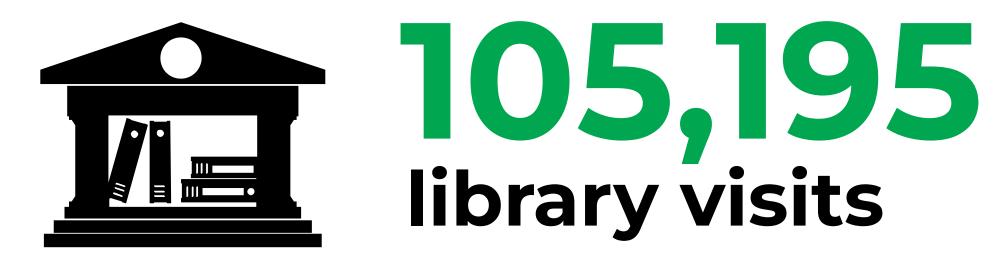

# 2022 YEAR in REVIEW



## Top 10 checked out items



## programs offered













# 106,637 physical items in the collection

|                  | 20,957                             | 240                |
|------------------|------------------------------------|--------------------|
| website sessions | reference<br>questions<br>answered | volunteer<br>hours |



# weeks open to the public

hours open to the public

items delivered to homebound patrons





### summer lunches served

**375** passports processed generating \$13,125 in revenue

PASSPORT

i
i
i
i
i
i
i
i
i
i
i
i
i
i
i
i
i
i
i
i
i
i
i
i
i
i
i
i
i
i
i
i
i
i
i
i
i
i
i
i
i
i
i
i
i
i
i
i
i
i
i
i
i
i
i
i
i
i
i
i
i
i
i
i
i
i
i
i
i
i
i
i
i
i
i
i
i
i
i
i
i
i
i
i
i
i
i
i
i
i
i
i
i
i
i
i
i
i
i
i
i
i
i
i
i
i
i
i
i
i
i
i
i
i
i
i
i
i
i
i
i
i
i
i
i
i
i
i
i
i
i
i
i
i
i
i
i
i
i
i
i
i
i
i
i
i
i
i
i
i
i
i
i
i
i
i
i
i