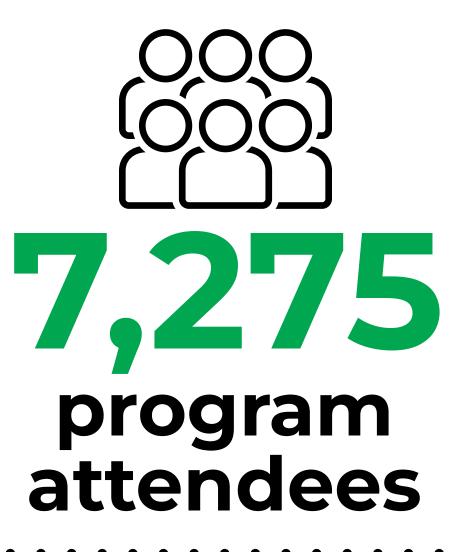

# 2022 YEAR in REVIEW



## Top 10 checked out items



## programs offered













# 106,637 physical items in the collection

|                  | 20,957                             | 240                |
|------------------|------------------------------------|--------------------|
| website sessions | reference<br>questions<br>answered | volunteer<br>hours |



# weeks open to the public

hours open to the public

items delivered to homebound patrons





### summer lunches served

**375** passports processed generating \$13,125 in revenue

PASSPORT

i
i
i
i
i
i
i
i
i
i
i
i
i
i
i
i
i
i
i
i
i
i
i
i
i
i
i
i
i
i
i
i
i
i
i
i
i
i
i
i
i
i
i
i
i
i
i
i
i
i
i
i
i
i
i
i
i
i
i
i
i
i
i
i
i
i
i
i
i
i
i
i
i
i
i
i
i
i
i
i
i
i
i
i
i
i
i
i
i
i
i
i
i
i
i
i
i
i
i
i
i
i
i
i
i
i
i
i
i
i
i
i
i
i
i
i
i
i
i
i
i
i
i
i
i
i
i
i
i
i
i
i
i
i
i
i
i
i
i
i
i
i
i
i
i
i
i
i
i
i
i
i
i
i
i
i