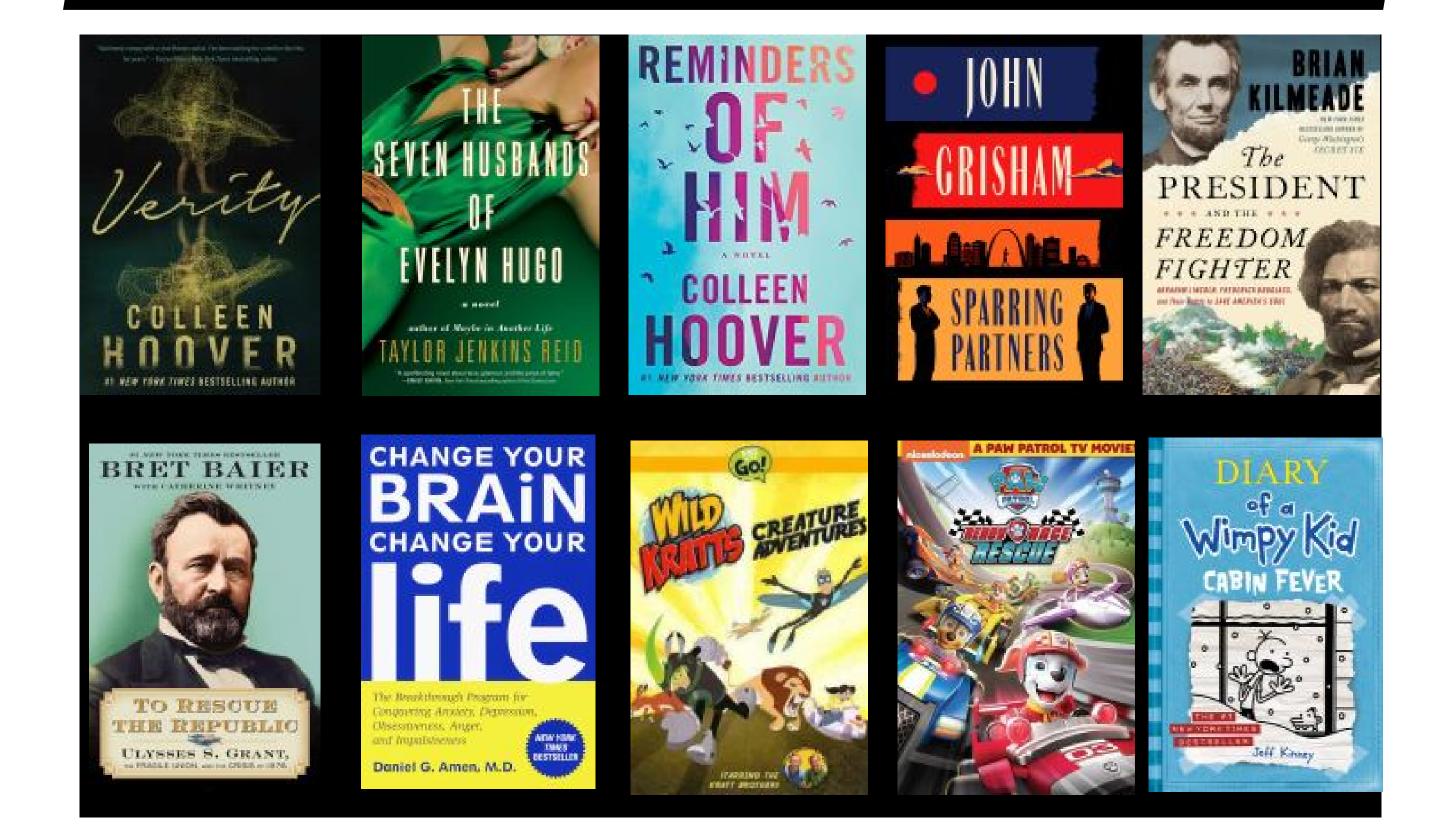

# 2022 YEAR in REVIEW



## Top 10 checked out items



## programs offered













# 106,637 physical items in the collection

|                  | 20,957                             | 240                |
|------------------|------------------------------------|--------------------|
| website sessions | reference<br>questions<br>answered | volunteer<br>hours |



# weeks open to the public

hours open to the public

items delivered to homebound patrons





### summer lunches served

**375** passports processed generating \$13,125 in revenue

PASSPORT

i
i
i
i
i
i
i
i
i
i
i
i
i
i
i
i
i
i
i
i
i
i
i
i
i
i
i
i
i
i
i
i
i
i
i
i
i
i
i
i
i
i
i
i
i
i
i
i
i
i
i
i
i
i
i
i
i
i
i
i
i
i
i
i
i
i
i
i
i
i
i
i
i
i
i
i
i
i
i
i
i
i
i
i
i
i
i
i
i
i
i
i
i
i
i
i
i
i
i
i
i
i
i
i
i
i
i
i
i
i
i
i
i
i
i
i
i
i
i
i
i
i
i
i
i
i
i
i
i
i
i
i
i
i
i
i
i
i
i
i
i
i
i
i